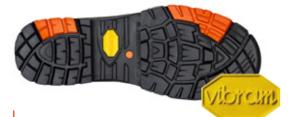

Dual component sole: direct injection Esolight 1.0 midsole with the insertion of Vibram® Rubber Fire&lce outsole.

## **Outsole ICON PU/RUBBER**

- SRC Slip resistant outsole.
- Vibram® Rubber outsole HRO heat resistant

FIRE & ICE

- FO Fuel resistance.
- Wide fit for maximum strength and protection.
- Grip on ladders.
- Designed for usage with crampons.