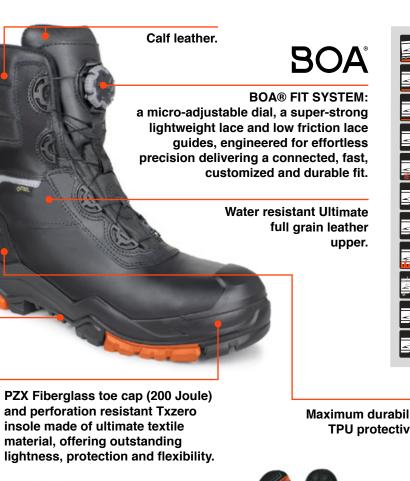

## **RAMBLER FAST**

129BV-06 S3 WR CI HI HRO SRC Standard EN ISO 20345:2011 Sizes 38 - 47

Breathable and waterproof GORE-TEX Performance Comfort Footwear membrane and Thinsulate® B600 thermal insulation lining.

SRC Slip resistantImage: Sign resistantImage: Sign resistantImage: Sign resistantImage: Sign resistant to 200 joulesImage: Sign resistant

Maximum durability and stability thanks also to TPU protective element applied on the heel.